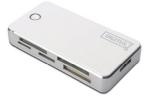

## USB 2.0 ALL-IN-ONE CARDREADER

## 1. Supports the following card types: 1) CF

- 2) SD/SDHC/SDXC/MMC/MMC 4.0/ RS-MMC/MMC PLUS/MMC Mobile/ MMC Micro/mini SD
- 3) MS/MS Pro/MS Duo/MS Pro Duo
- 4) XD
- 5) Micro SD (T-Flash)
- 6) M2
- 2. USB 2.0/1.1, up to 480 Mbps
- 3. Is powered directly by the USB port
- Supported systems: Windows ME/2000/XP/Vista/Win7/Mac OS 9.2 or higher/Linux 2.4 or higher.
- 5. LED operating display